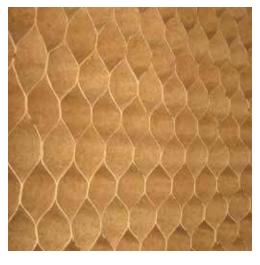

# Honeycomb core

Steelcraft doors are built to last - but not in landfills

### **Unique honeycomb construction**

While other manufacturers simply fill their doors with a polystyrene compound, Steelcraft builds a core with greater strength and performance. The unique honeycomb design uniformly distributes support throughout the core, helping it stand up to the demands of heavy traffic areas. Honeycomb core doors weigh about 30 pounds less than comparable steel stiffened doors, but have better cycle and twist test performance.

### **Crafted for durability**

The Steelcraft honeycomb core is sanded, impregnated with resin, cured, then bonded into position. Finally, the entire structure runs through a set of pinch rollers to ensure the bond is set. Performance studies show this door outperforms all others in its class, meeting the requirements Of fire-rated doors from 20 minutes to 3 hours.

The open, honeycomb design of the Steelcraft core adds strength without creating bulk that can't be recycled.