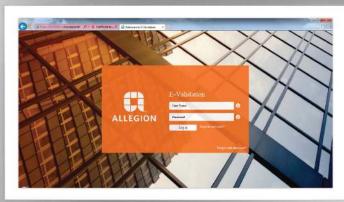

Users can now manage all orders on mycredentials.allegion.com, a one stop shop for all validation orders.

#### How to register

1. Go to mycredentials.allegion.com

- 2. Click "Register new user?"
- **3.** Fill in the user information that will be used to locate and link your e-validation account with your Allegion restricted product account.