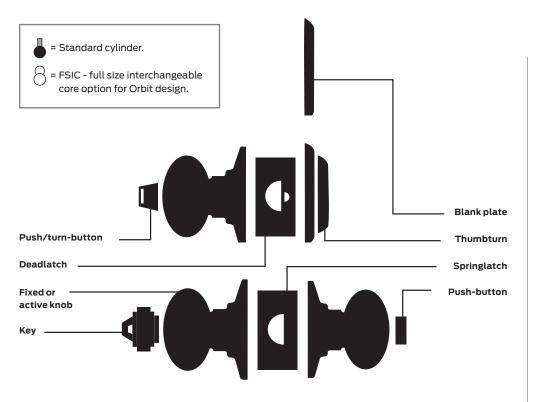

#### **Communicating lock**

· Turn-button in outer knob locks and unlocks knob and inside thumbturn.

Outside Inside

Outside

Inside

Outside

Inside

Outside

Inside