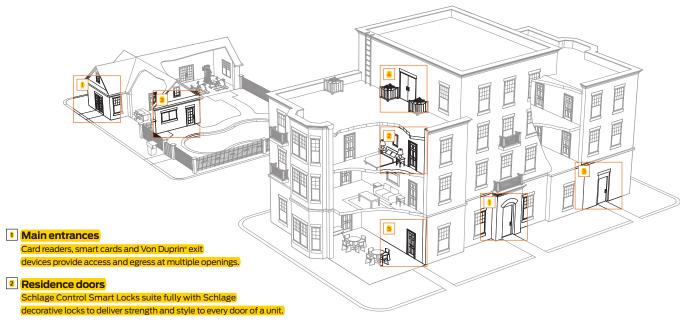

# A solution for every opening.

Schlage Control Smart Locks stand alone as an answer for residence doors. On their own, they bring more profitability, efficiency and appeal to any multi-family property. But there's a bigger picture.

They're also part of a complete portfolio of products from Allegion. From main entrances, to common areas, to business offices and beyond, our brands hold a solution for every opening a facility needs to manage. As a single source for all access management needs, we can streamline the design, construction and operation of leading multi-family properties—and in far more ways than one.

- 3 Stairwells and emergency exits
  Schlage CO-Series and patented key systems bring
  durability and low-maintenance that is critical to these areas.
- Media rooms and common areas

  Card readers, smart cards, Schlage L-Series mortise locks and

  Falcon\* exit devices balance ease of use, control and compliance.
- Schlage NDE wireless locks provide building security at access points typically left unlocked during normal business hours.

6 · Allegion · Schlage Control™ Smart Locks