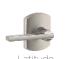

#### **Finishes**

**Lever Styles** 

625 - Bright Chrome

626 - Satin Chrome

716 - Aged Bronze

Not all levers are available ir all finishes.

#### Addison

Manhattan

Northbrook

4 · Allegion · Schlage Control™ Smart Locks