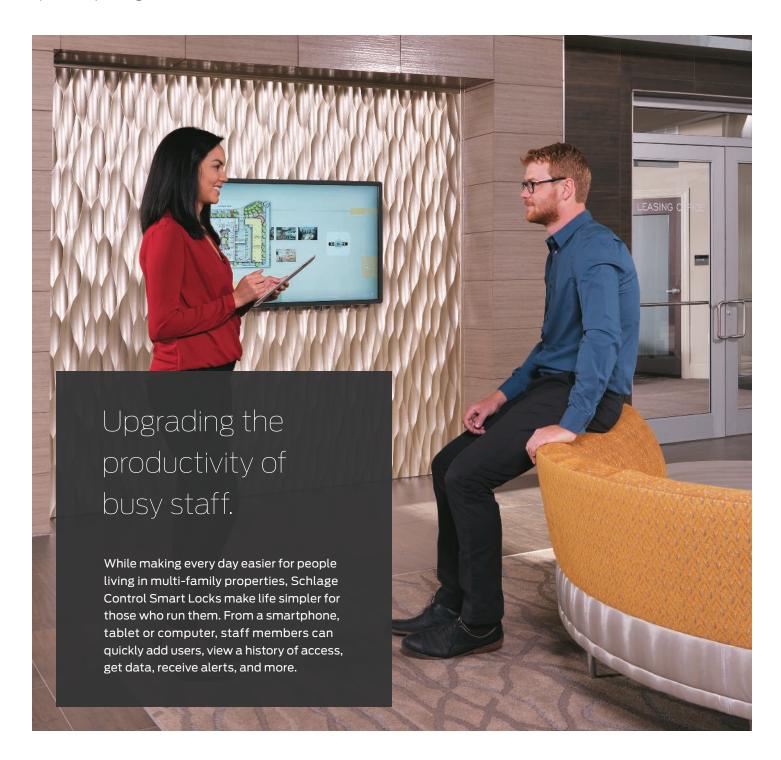

Facility staff can configure, manage and monitor users from anywhere using cloud-based mobile or web apps. Residents will experience the enhanced safety of Grade 2 locks, plus the sophisticated simplicity of using a smartphone or smart credential to open doors.

#### No-cylinder design that eliminates traditional keys:

- 100% pick- and bump-proof security increases safety and reduces liabilities
- No-tour functionality (manage locks without visiting them)
- Set up and alter access wirelessly from various mobile devices or computers