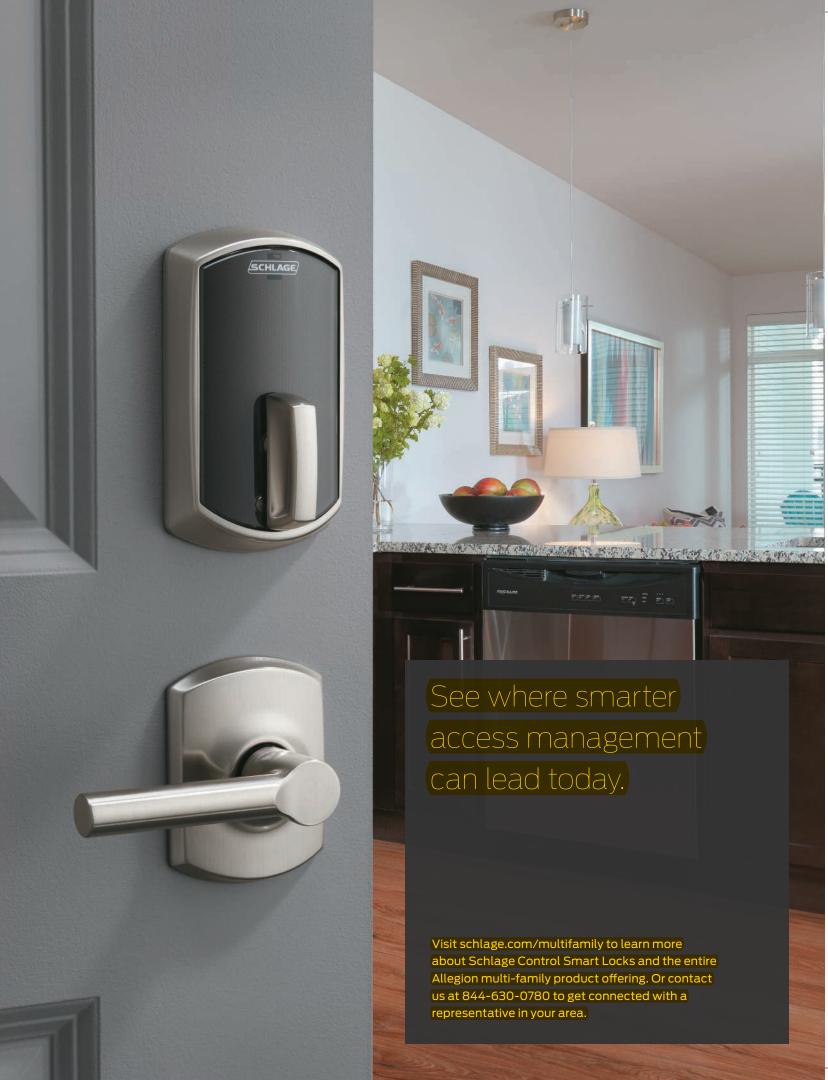

Because form and function matter, Schlage Control Smart Locks provide choices to complement a property's design:

- Two versatile styles
- Four finish options
- Suiting with Schlage decorative mechanical locks
- Deadbolt and interconnected designs

#### **Finishes**

**Lever Styles** 

625 - Bright Chrome

626 - Satin Chrome

716 - Aged Bronze

Not all levers are available ir all finishes.