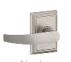

#### **Finishes**

**Lever Styles** 

625 - Bright Chrome

626 - Satin Chrome

716 - Aged Bronze

Not all levers are available ir all finishes.

#### Addison

Manhattan

Northbrook

4 · Allegion · Schlage Control™ Smart Locks